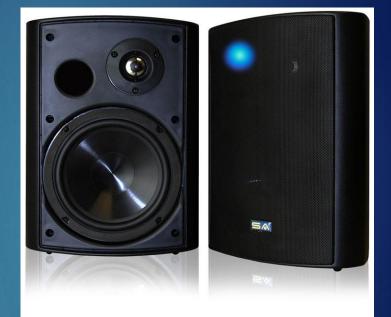

## **BT Blast Wireless Indoor/Outdoor Speakers**

Bluetooth Indoor/Outdoor weatherproof speakers from Sound Appeal are a leap forward in outdoor speaker technology that can stream music from a Bluetooth device.

BT Blast speakers are weatherproof and the UV resistant speaker cabinets allow them to keep their beautiful finish despite, rain, sun, wind and or ice, year after year!

Built in 6.50" woofer driver can pump out strong deep bass while maintaining a high level of fidelity. The 1" dome tweeter keeps the highs smooth with no hint of harshness, and voice remains clear and articulate. The internal amplifier is a high efficiency Class D design with 60W RMS of output power.

- Long Range Bluetooth v4.0+A2DP technology
- 6.50" composite woofer cone with butyl rubber surround for long life and deep bass
- 1" PEI Dome Tweeter
- High power Class D efficient amplifier with 80W output
- Frequency Response: 45Hz to 20kHZ
- Impedance: 8 ohms
- Color: Black/White
- Sensitivity: 89dB
- Resonant-absorbing polymer cabinet
- Dimensions: 11"(h) x 8.5"w x 7.5"d
- AC/DC Adapter w/ 25ft extension cord
- 1 year manufacturers warranty
- Model Number: SA-BLAST6-BL (Black)
- SA-BLAST6-W (White)